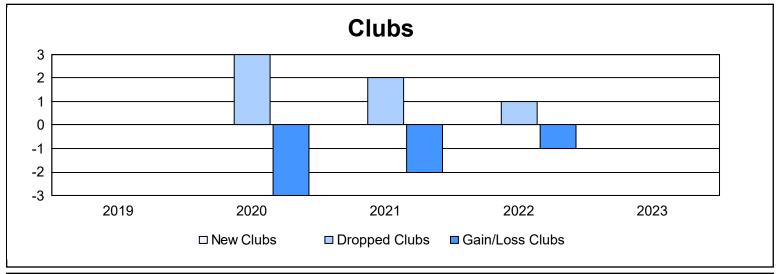

District 380 As of June 2023 Cumulative

| Year      | New<br>Clubs | Dropped<br>Clubs | Gain/<br>Loss<br>Clubs | New<br>Members | Charter<br>Members | Reinstate<br>Members | Transfer<br>Members | Total<br>Member<br>Added | Total<br>Members<br>Dropped | Gain/<br>Loss<br>Members |
|-----------|--------------|------------------|------------------------|----------------|--------------------|----------------------|---------------------|--------------------------|-----------------------------|--------------------------|
| 2018-2019 | 0            | 0                | 0                      | 192            | 70                 | 63                   | 52                  | 377                      | 919                         | -542                     |
| 2019-2020 | 0            | 3                | -3                     | 0              | 106                | 65                   | 63                  | 234                      | 694                         | -460                     |
| 2020-2021 | 0            | 2                | -2                     | 467            | 58                 | 29                   | 135                 | 689                      | 621                         | 68                       |
| 2021-2022 | 0            | 1                | -1                     | 369            | 59                 | 45                   | 17                  | 490                      | 483                         | 7                        |
| 2022-2023 | 0            | 0                | 0                      | 478            | 22                 | 38                   | 45                  | 583                      | 559                         | 24                       |
| Average   | 0            | 1                | -1                     | 301            | 63                 | 48                   | 62                  | 475                      | 655                         | -181                     |