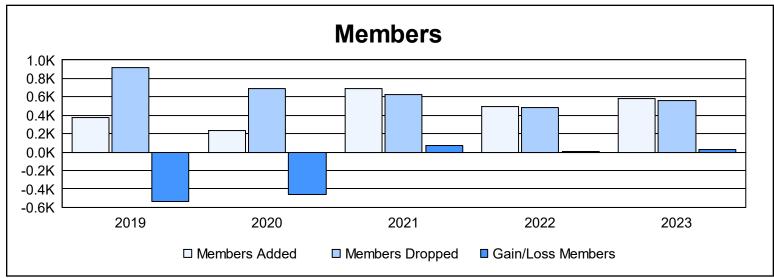

District 380 As of June 2023 Cumulative

| Year      | New<br>Clubs | Dropped<br>Clubs | Gain/<br>Loss<br>Clubs | New<br>Members | Charter<br>Members | Reinstate<br>Members | Transfer<br>Members | Total<br>Member<br>Added | Total<br>Members<br>Dropped | Gain/<br>Loss<br>Members |
|-----------|--------------|------------------|------------------------|----------------|--------------------|----------------------|---------------------|--------------------------|-----------------------------|--------------------------|
| 2018-2019 | 0            | 0                | 0                      | 192            | 70                 | 63                   | 52                  | 377                      | 919                         | -542                     |
| 2019-2020 | 0            | 3                | -3                     | 0              | 106                | 65                   | 63                  | 234                      | 694                         | -460                     |
| 2020-2021 | 0            | 2                | -2                     | 467            | 58                 | 29                   | 135                 | 689                      | 621                         | 68                       |
| 2021-2022 | 0            | 1                | -1                     | 369            | 59                 | 45                   | 17                  | 490                      | 483                         | 7                        |
| 2022-2023 | 0            | 0                | 0                      | 478            | 22                 | 38                   | 45                  | 583                      | 559                         | 24                       |
| Average   | 0            | 1                | -1                     | 301            | 63                 | 48                   | 62                  | 475                      | 655                         | -181                     |